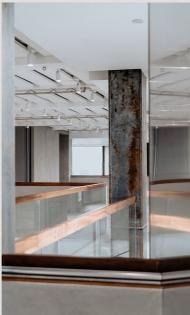

## 27 Top House

360度全景俯瞰不同角度的北京,1600平跃层空间由L形大型空间、小型隔层私享区域组成,最高挑高可达7米。4K高清弧形大屏、满足不同视听创想。这是一个可以多维组合、激发创意灵感创造有趣经历的场所,是艺术展览、时装走秀、浸入式表演、大型品牌活动的理想举办地。

A 360 degree panorama offering a different perspective of Beijing, with a 1600sqm L-shaped space over two floors, including a large event space and smaller private room, with a maximum height of 7 meters. A 4k hi-definition arc screen can accommodate a range of audio-visual needs. This is a multi-dimensional, multi-possibility venue, a space to inspire creativity and host unique experiences, suitable for art exhibitions, fashion shows, immersive performances and corporate events.