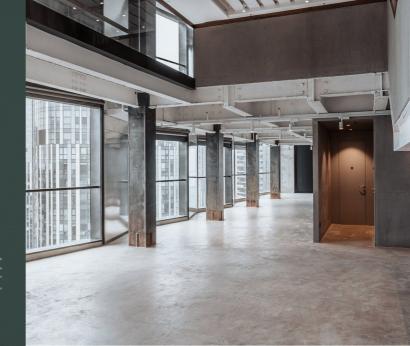

## 27 Top House

360度全景俯瞰不同角度的北京,1600平跃层空间由L形大型空间、小型隔层私享区域组成,最高挑高可达7米。4K高清弧形大屏、满足不同视听创想。这是一个可以多维组合、激发创意灵感创造有趣经历的场所,是艺术展览、时装走秀、浸入式表演、大型品牌活动的理想举办地。

A 360 degree panorama offering a different perspective of Beijing, with a 1600sqm L-shaped space over two floors, including a large event space and smaller private room, with a maximum height of 7 meters. A 4k hi-definition arc screen can accommodate a range of audio-visual needs. This is a multi-dimensional, multi-possibility venue, a space to inspire creativity and host unique experiences, suitable for art exhibitions, fashion shows, immersive performances and corporate events.