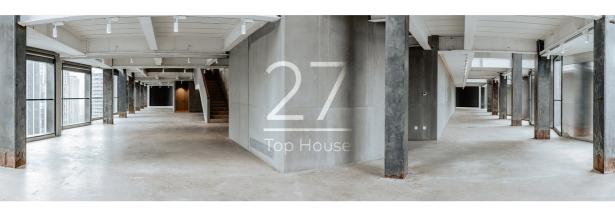

## 27 Top House

360度全景俯瞰不同角度的北京,1600平跃层空间由L形大型空间、小型隔层私享区域组成,最高挑高可达7米。4K高清弧形大屏、满足不同视听创想。这是一个可以多维组合、激发创意灵感创造有趣经历的场所,是艺术展览、时装走秀、浸入式表演、大型品牌活动的理想举办地。

A 360 degree panorama offering a different perspective of Beijing, with a 1600sqm L-shaped space over two floors, including a large event space and smaller private room, with a maximum height of 7 meters. A 4k hi-definition arc screen can accommodate a range of audio-visual needs. This is a multi-dimensional, multi-possibility venue, a space to inspire creativity and host unique experiences, suitable for art exhibitions, fashion shows, immersive performances and corporate events.