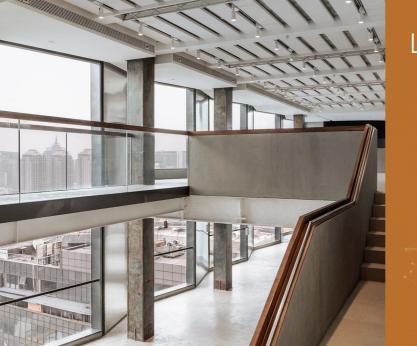

## 27 Top House

360度全景俯瞰不同角度的北京,1600平跃层空间由L形大型空间、小型隔层私享区域组成,最高挑高可达7米。4K高清弧形大屏、满足不同视听创想。这是一个可以多维组合、激发创意灵感创造有趣经历的场所,是艺术展览、时装走秀、浸入式表演、大型品牌活动的理想举办地。

A 360 degree panorama offering a different perspective of Beijing, with a 1600sqm L-shaped space over two floors, including a large event space and smaller private room, with a maximum height of 7 meters. A 4k hi-definition arc screen can accommodate a range of audio-visual needs. This is a multi-dimensional, multi-possibility venue, a space to inspire creativity and host unique experiences, suitable for art exhibitions, fashion shows, immersive performances and corporate events.