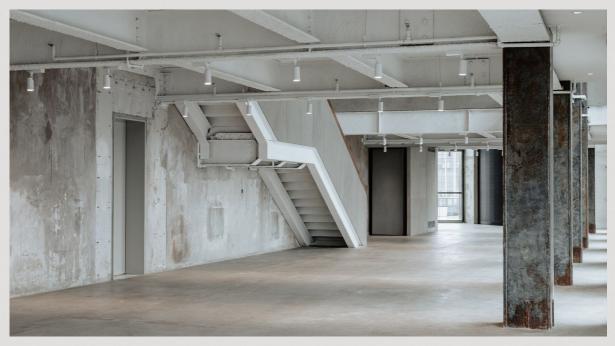

## 27 Top House

360度全景俯瞰不同角度的北京,1600平跃层空间由L形大型空间、小型隔层私享区域组成,最高挑高可达7米。4K高清弧形大屏、满足不同视听创想。这是一个可以多维组合、激发创意灵感创造有趣经历的场所,是艺术展览、时装走秀、浸入式表演、大型品牌活动的理想举办地。

A 360 degree panorama offering a different perspective of Beijing, with a 1600sqm L-shaped space over two floors, including a large event space and smaller private room, with a maximum height of 7 meters. A 4k hi-definition arc screen can accommodate a range of audio-visual needs. This is a multi-dimensional, multi-possibility venue, a space to inspire creativity and host unique experiences, suitable for art exhibitions, fashion shows, immersive performances and corporate events.