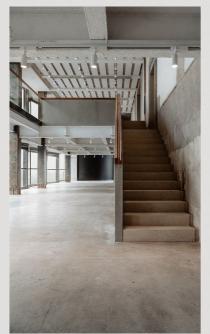

## 27 Top House

360度全景俯瞰不同角度的北京,1600平跃层空间由L形大型空间、小型隔层私享区域组成,最高挑高可达7米。4K高清弧形大屏、满足不同视听创想。这是一个可以多维组合、激发创意灵感创造有趣经历的场所,是艺术展览、时装走秀、浸入式表演、大型品牌活动的理想举办地。

A 360 degree panorama offering a different perspective of Beijing, with a 1600sqm L-shaped space over two floors, including a large event space and smaller private room, with a maximum height of 7 meters. A 4k hi-definition arc screen can accommodate a range of audio-visual needs. This is a multi-dimensional, multi-possibility venue, a space to inspire creativity and host unique experiences, suitable for art exhibitions, fashion shows, immersive performances and corporate events.