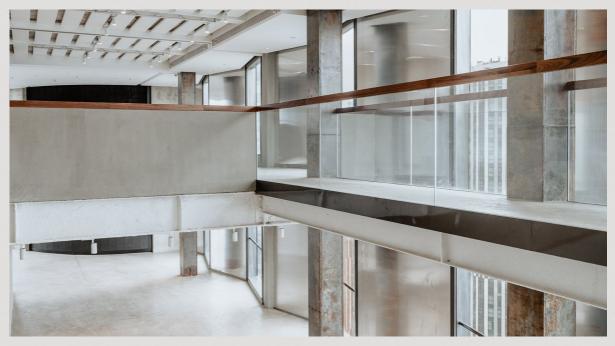

## 27 Top House

360度全景俯瞰不同角度的北京,1600平跃层空间由L形大型空间、小型隔层私享区域组成,最高挑高可达7米。4K高清弧形大屏、满足不同视听创想。这是一个可以多维组合、激发创意灵感创造有趣经历的场所,是艺术展览、时装走秀、浸入式表演、大型品牌活动的理想举办地。

A 360 degree panorama offering a different perspective of Beijing, with a 1600sqm L-shaped space over two floors, including a large event space and smaller private room, with a maximum height of 7 meters. A 4k hi-definition arc screen can accommodate a range of audio-visual needs. This is a multi-dimensional, multi-possibility venue, a space to inspire creativity and host unique experiences, suitable for art exhibitions, fashion shows, immersive performances and corporate events.