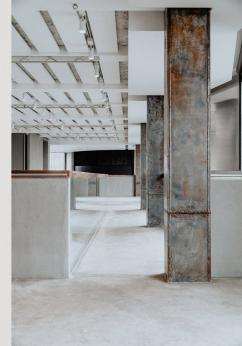

## 27 Top House

360度全景俯瞰不同角度的北京,1600平跃层空间由L形大型空间、小型隔层私享区域组成,最高挑高可达7米。4K高清弧形大屏、满足不同视听创想。这是一个可以多维组合、激发创意灵感创造有趣经历的场所,是艺术展览、时装走秀、浸入式表演、大型品牌活动的理想举办地。

A 360 degree panorama offering a different perspective of Beijing, with a 1600sqm L-shaped space over two floors, including a large event space and smaller private room, with a maximum height of 7 meters. A 4k hi-definition arc screen can accommodate a range of audio-visual needs. This is a multi-dimensional, multi-possibility venue, a space to inspire creativity and host unique experiences, suitable for art exhibitions, fashion shows, immersive performances and corporate events.